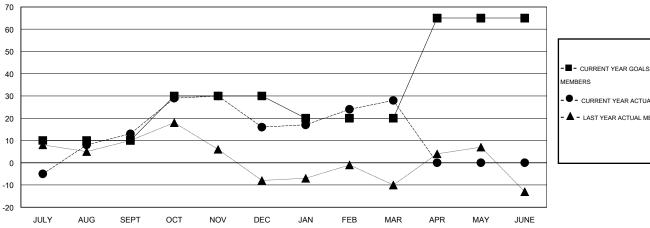

# GOALS AND ACTUAL NEW CLUBS CUMULATIVE

| - CURRENT YEAR GOALS FOR NEW |  |
|------------------------------|--|
| MEMBERS                      |  |

CURRENT YEAR ACTUAL MEMBERS

- LAST YEAR ACTUAL MEMBERS

| DROPPED CLUBS: 0 |     |
|------------------|-----|
| DROPPED MEMBERS  |     |
| DECEASED         | 19  |
| CLUB CANCELLED   | 0   |
| OTHER            | 101 |
| TOTAL            | 120 |